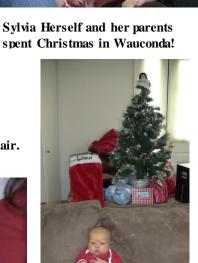

My First Christmas!

It was a White Christmas in Monmouth.

Sylvia will be baptized in Monmouth on Saturday, June 11, 2011. Please come! (We promise warmer weather then.)

Nonno Tom and NonnaAnne

Sylvia's First Christmas Tree