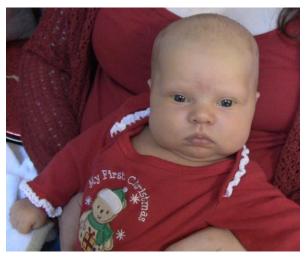

My First Christmas!

It was a White Christmas in Monmouth.

Sylvia will be baptized in Monmouth on Saturday, June 11, 2011. Please come! (We promise warmer weather then.)

Nonno Tom and NonnaAnne

Sylvia's First Christmas Tree