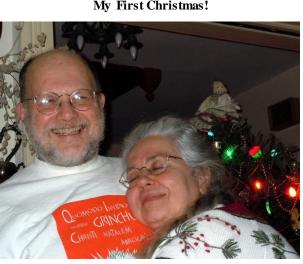

My First Christmas!

It was a White Christmas in Monmouth.

Sylvia will be baptized in Monmouth on Saturday, June 11, 2011. Please come! (We promise warmer weather then.)

Nonno Tom and NonnaAnne

Sylvia's First Christmas Tree