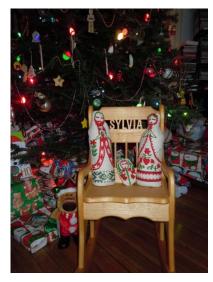

## Scenes of Christmas 2010 Year of Sylvia Marie!

**Another Balsam Fir from Maine** after Santa's Visit

Santa Brought Sylvia Her Own Rocking Chair. He delivered it in Monmouth, but....

Christmas dinner in Monmouth. Anne, Julia, Tom, and Richard

My First Christmas!

It was a White Christmas in Monmouth.

Sylvia will be baptized in Monmouth on Saturday, June 11, 2011. Please come! (We promise warmer weather then.)

Nonno Tom and NonnaAnne

Sylvia's First Christmas Tree