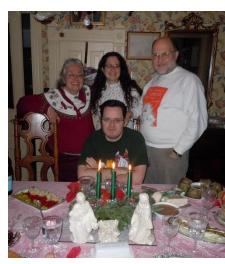

## Scenes of Christmas 2010 Year of Sylvia Marie!

**Another Balsam Fir from Maine** after Santa's Visit

Santa Brought Sylvia Her Own Rocking Chair. He delivered it in Monmouth, but....

Christmas dinner in Monmouth. Anne, Julia, Tom, and Richard