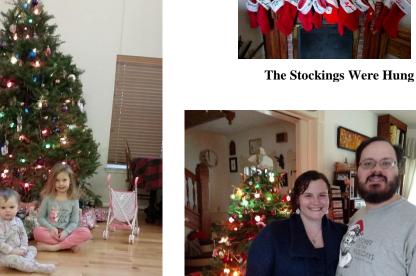

## Where's the Pickle?

Can You Find the Pickle Hidden Somewhere on This Page?

Our Buche de Noel

Happy Grandma

Sylvia and Phoebe's Christmas in Mundelein. They will join us for New

Year's in Monmouth

Julia, Victor and Dorothy on **Christmas Morning** 