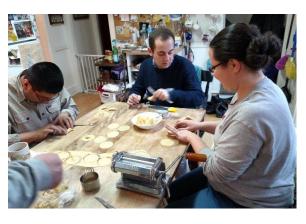

Pierogi Factory Workers: Victor, Jad and Julia

Jad's Brother Farid Arrived from Syria on the 27th

**Dorothy Inspects the Creche After Christmas Eve Mass** 

**Sharing Oplatki at Christmas Eve Dinner** 

Latke Feast on Dec. 23rd